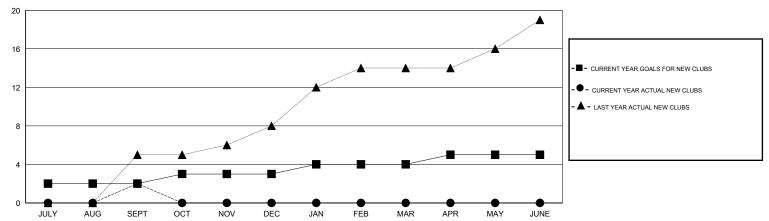

### GOALS AND ACTUAL NEW CLUBS CUMULATIVE

# LOCATION INDIA

 $\mathop{\mathsf{GMT}}\nolimits \mathrel{\mathsf{CA}}\nolimits \, 6$ 

|                       |                  | Clubs     |                  |                  | Members               |                    |                                     |                    |                  |
|-----------------------|------------------|-----------|------------------|------------------|-----------------------|--------------------|-------------------------------------|--------------------|------------------|
| RESULTS FOR 2014-2015 |                  |           |                  |                  | RESULTS FOR 2014-2015 |                    |                                     |                    |                  |
| QUARTER               | NEW CLUB<br>GOAL | NEW CLUBS | DROPPED<br>CLUBS | NET<br>GAIN/LOSS | QUARTER               | NEW MEMBER<br>GOAL | CHARTER AND<br>NEW MEMBERS<br>ADDED | DROPPED<br>MEMBERS | NET<br>GAIN/LOSS |
| JULY/AUG/SEPT         | 2                | 2         | 0                | 2                | JULY/AUG/SEPT         | -70                | 420                                 | 386                | 34               |
| OCT/NOV/DEC           | 1                | 0         | 0                | 0                | OCT/NOV/DEC           | 5                  | 0                                   | 0                  | 0                |
| JAN/FEB/MAR           | 1                | 0         | 0                | 0                | JAN/FEB/MAR           | -75                | 0                                   | 0                  | 0                |
| APR/MAY/JUNE          | 1                | 0         | 0                | 0                | APR/MAY/JUNE          | -85                | 0                                   | 0                  | 0                |