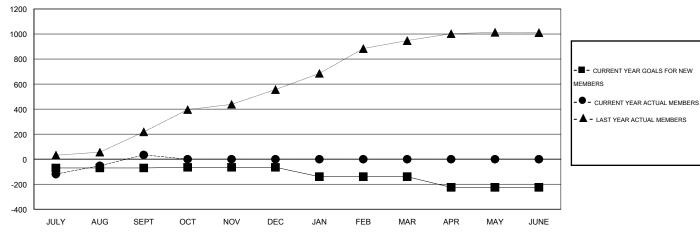

#### GOALS AND ACTUAL MEMBERS CUMULATIVE

| DROPPED CLUBS: 0  DROPPED MEMBERS |        | 55 CLUBS OF 122 ADDED 1 OR MORE<br>NEW MEMBERS |                       | 94 (80.95%)<br>) (19.05%) |
|-----------------------------------|--------|------------------------------------------------|-----------------------|---------------------------|
| DECEASED                          | 5<br>0 | CLICK HERE FOR HEALTH                          | FAMILY UNIT MEMBERS   | 1,635                     |
| CLUB CANCELLED OTHER              | 381    | ASSESSMENT DATA                                | HEAD OF HOUSEHOLD     | 806                       |
| TOTAL                             | 386    |                                                | NON-HEAD OF HOUSEHOLD | 829                       |

# LOCATION INDIA

 $\mathop{\mathsf{GMT}}\nolimits \mathrel{\mathsf{CA}}\nolimits \, 6$ 

|                       |                  | Clubs     |                  |                  | Members               |                    |                                     |                    |                  |
|-----------------------|------------------|-----------|------------------|------------------|-----------------------|--------------------|-------------------------------------|--------------------|------------------|
| RESULTS FOR 2014-2015 |                  |           |                  |                  | RESULTS FOR 2014-2015 |                    |                                     |                    |                  |
| QUARTER               | NEW CLUB<br>GOAL | NEW CLUBS | DROPPED<br>CLUBS | NET<br>GAIN/LOSS | QUARTER               | NEW MEMBER<br>GOAL | CHARTER AND<br>NEW MEMBERS<br>ADDED | DROPPED<br>MEMBERS | NET<br>GAIN/LOSS |
| JULY/AUG/SEPT         | 2                | 2         | 0                | 2                | JULY/AUG/SEPT         | -70                | 420                                 | 386                | 34               |
| OCT/NOV/DEC           | 1                | 0         | 0                | 0                | OCT/NOV/DEC           | 5                  | 0                                   | 0                  | 0                |
| JAN/FEB/MAR           | 1                | 0         | 0                | 0                | JAN/FEB/MAR           | -75                | 0                                   | 0                  | 0                |
| APR/MAY/JUNE          | 1                | 0         | 0                | 0                | APR/MAY/JUNE          | -85                | 0                                   | 0                  | 0                |